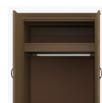

**Drawers** 

Are constructed with both dowel and mechanical fasteners for additional strength. Ball bearing removable slides are fully extendable.

Clothes Rod

Standard clothing rod may be attached at ADA height of 48" from the floor.