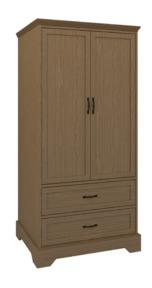

### Double Wardrobe 2 Drawers, 2 Doors

Stately Dorchester combines traditional detailing with modern architectural lines, while providing plenty of storage. Suit your style by choosing from a variety of hardware options and make an impeccable impression in any resident or patient room. Raised cabinetry promises ease of cleaning below case goods.

Model: DOWR22 34.5W 23.75D 71H