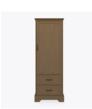

# dorchester

Double Wardrobe 2 Drawers, 2 Doors

### Double Wardrobe 2 Drawers, 2 Doors

Stately Dorchester combines traditional detailing with modern architectural lines, while providing plenty of storage. Suit your style by choosing from a variety of hardware options and make an impeccable impression in any resident or patient room. Raised cabinetry promises ease of cleaning below case goods.

Model: DOWR22 34.5W 23.75D 71H