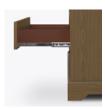

**Drawers** 

Are constructed with both dowel and mechanical fasteners for additional strength. Ball bearing removable slides are fully extendable.

Clothes Rod

Standard clothing rod may be attached at ADA height of 48" from the floor.