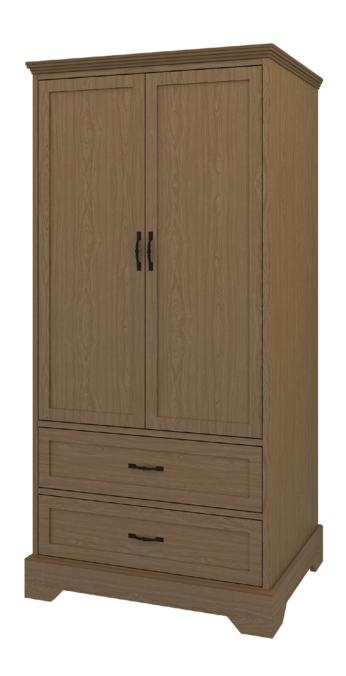

### Double Wardrobe 2 Drawers, 2 Doors

Stately Dorchester combines traditional detailing with modern architectural lines, while providing plenty of storage. Suit your style by choosing from a variety of hardware options and make an impeccable impression in any resident or patient room. Raised cabinetry promises ease of cleaning below case goods.

Model: DOWR22 34.5W 23.75D 71H